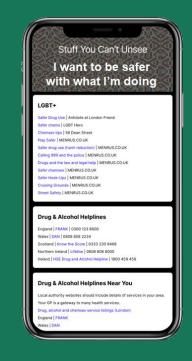

Arranging hookups using apps is the norm for gay men, eg: Grindr, Scruff, Recon.

Other definitions exist. Other drugs may be involved.

For more check out CHEMSEX under DRUGS at MENRUS.CO.UK

### Gay Men's Health Collective GMHC.CO.UK | admin@gmhc.co.uk

**MENRUS.CO.UK** health and wellbeing website for GBMSM .CO.UK and wider LGBT+ community

HOOK-UP S#FER

PIP PAC Harm reduction (safer chemsex) inc. resources and education